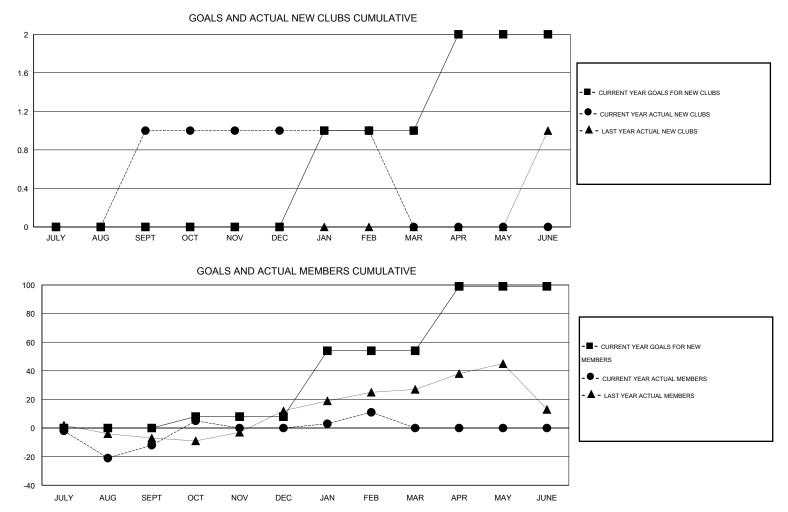

## LOCATION ONTARIO

| -             |                  | Clubs               |                            |                             | Members<br>RESULTS FOR 2013-2014 |                    |                                  |                              |                             |
|---------------|------------------|---------------------|----------------------------|-----------------------------|----------------------------------|--------------------|----------------------------------|------------------------------|-----------------------------|
|               | RESU             | LTS FOR 2013-2014   |                            |                             |                                  |                    |                                  |                              |                             |
| QUARTER       | NEW CLUB<br>GOAL | ACTUAL NEW<br>CLUBS | ACTUAL<br>DROPPED<br>CLUBS | ACTUAL NET<br>GAIN/<br>LOSS | QUARTER                          | NEW MEMBER<br>GOAL | ACTUAL TOTAL<br>MEMBERS<br>ADDED | ACTUAL<br>DROPPED<br>MEMBERS | ACTUAL NET<br>GAIN/<br>LOSS |
| JULY/AUG/SEPT | 0                | 1                   | 0                          | 1                           | JULY/AUG/SEPT                    | 0                  | 39                               | 51                           | -12                         |
| OCT/NOV/DEC   | 0                | 0                   | 0                          | 0                           | OCT/NOV/DEC                      | 8                  | 72                               | 60                           | 12                          |
| JAN/FEB/MAR   | 1                | 0                   | 0                          | 0                           | JAN/FEB/MAR                      | 46                 | 24                               | 13                           | 11                          |
| APR/MAY/JUNE  | 1                | 0                   | 0                          | 0                           | APR/MAY/JUNE                     | 45                 | 0                                | 0                            | 0                           |